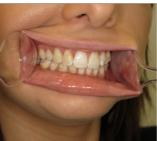

## **HOW TO SEND US YOUR PHOTOS**

- 1. Please use your phone's camera (do not use selfie mode) and ensure that the flash is turned on
- 2. You will need 2 spoons to hold your lips and cheeks out of the way (as seen in photos below) and of course someone to help you take the photographs
- 3. Please follow the examples below and take a total of 8 photos
- 4. Tip- hold the phone as close as possible to the teeth. Ensure the images are clear and in focus.
- 5. Please attach all 8 photos simular angles to below to an email addressed to <a href="mailto:dm@theorthopractice.com.au">dm@theorthopractice.com.au</a> Be sure to include patients first and last name in your email.