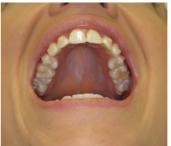

## **HOW TO SEND US YOUR PHOTOS**

- 1. Please use your phone's camera (do not use selfie mode) and ensure that the flash is turned on
- 2. You will need 2 spoons to hold your lips and cheeks out of the way (as seen in photos below) and of course someone to help you take the photographs
- 3. Please follow the examples below and take a total of 8 photos
- 4. Tip- hold the phone as close as possible to the teeth. Ensure the images are clear and in focus.
- 5. Please attach all 8 photos simular angles to below to an email addressed to <a href="mailto:dm@theorthopractice.com.au">dm@theorthopractice.com.au</a> Be sure to include patients first and last name in your email.