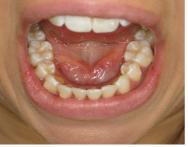

## **HOW TO SEND US YOUR PHOTOS**

- 1. Please use your phone's camera (do not use selfie mode) and ensure that the flash is turned on
- 2. You will need 2 spoons to hold your lips and cheeks out of the way (as seen in photos below) and of course someone to help you take the photographs
- 3. Please follow the examples below and take a total of 8 photos
- 4. Tip- hold the phone as close as possible to the teeth. Ensure the images are clear and in focus.
- 5. Please attach all 8 photos simular angles to below to an email addressed to <a href="mailto:dm@theorthopractice.com.au">dm@theorthopractice.com.au</a> Be sure to include patients first and last name in your email.