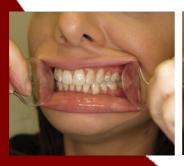

## **HOW TO SEND US YOUR PHOTOS**

- 1. Please use your phone's camera (do not use selfie mode) and ensure that the flash is turned on
- 2. You will need 2 spoons to hold your lips and cheeks out of the way (as seen in photos below) and of course someone to help you take the photographs
- 3. Please follow the examples below and take a total of 8 photos
- 4. Tip- hold the phone as close as possible to the teeth. Ensure the images are clear and in focus.
- 5. Please attach all 8 photos simular angles to below to an email addressed to <a href="mailto:dm@theorthopractice.com.au">dm@theorthopractice.com.au</a> Be sure to include patients first and last name in your email.