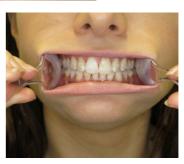

## **HOW TO SEND US YOUR PHOTOS**

- 1. Please use your phone's camera (do not use selfie mode) and ensure that the flash is turned on
- 2. You will need 2 spoons to hold your lips and cheeks out of the way (as seen in photos below) and of course someone to help you take the photographs
- 3. Please follow the examples below and take a total of 8 photos
- 4. Tip- hold the phone as close as possible to the teeth. Ensure the images are clear and in focus.
- 5. Please attach all 8 photos simular angles to below to an email addressed to <a href="mailto:dm@theorthopractice.com.au">dm@theorthopractice.com.au</a> Be sure to include patients first and last name in your email.