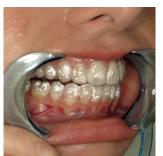

Cheek Retractor

Spoon Retractors

### teeth angles

Front Open Teeth

Front Closed Teeth

Closed Right

Closed Left

Top Inner

**Bottom Inner**