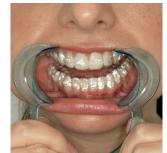

Cheek Retractor

Spoon Retractors

### teeth angles

Front Open Teeth

Front Closed Teeth

Closed Right

Closed Left

Top Inner

**Bottom Inner**