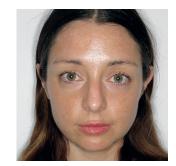

#### facial photos

Closed Mouth

Toothy Smile

Side Profile Left

Retainer Images: If you have retainers you will need to provide 2 sets of photos. Take 1 full set with your retainers in place.

Then take your retainers out and take additional 'Closed Left' and 'Closed Right' side photos (teeth only) biting down on the back teeth, this way we can assess the bite.