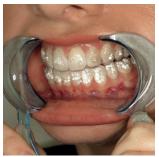

Cheek Retractor

Spoon Retractors

### teeth angles

Front Open Teeth

Front Closed Teeth

Closed Right

Closed Left

Top Inner

**Bottom Inner**