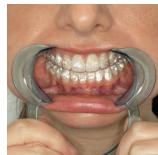

Cheek Retractor

Spoon Retractors

### teeth angles

Front Open Teeth

Front Closed Teeth

Closed Right

Closed Left

Top Inner

**Bottom Inner**