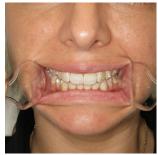

## how to send us your photos using cheek retractors

All you need is your mobile phone camera. Take the photos ensuring that the flash is turned on. You will need someone to help you take the photographs.

Note: Do not use selfie mode.

If you do not have cheek retractors handy you can use 2 spoons to hold your lips and cheeks out of the way for the photos (see below image).

**Angles:** Using the Retractor take a total of 10 photos following the example angles given.

Cheek Retractor

Spoon Retractors