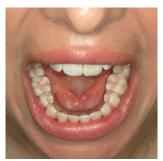

### teeth angles

Front Open Teeth

Front Closed Teeth

Closed Right

Closed Left

Top Inner

**Bottom Inner**