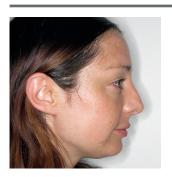

#### facial photos

Closed Mouth

Toothy Smile

Side Profile Left

Retainer Images: If you have retainers you will need to provide 2 sets of photos. Take 1 full set with your retainers in place.

Then take your retainers out and take additional 'Closed Left' and 'Closed Right' side photos (teeth only) biting down on the back teeth, this way we can assess the bite.