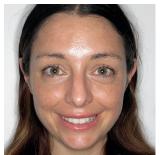

#### facial photos

Closed Mouth

Toothy Smile

Side Profile Left

Retainer Images: If you have retainers you will need to provide 2 sets of photos. Take 1 full set with your retainers in place.

Then take your retainers out and take additional 'Closed Left' and 'Closed Right' side photos (teeth only) biting down on the back teeth, this way we can assess the bite.